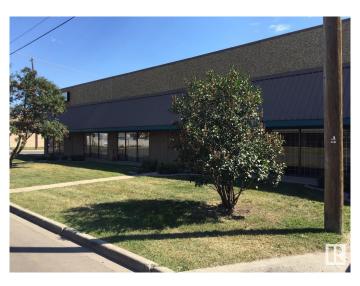

#### **\$0**

0 Bedroom, 0.00 Bathroom, Industrial on 0.00 Acres

Kennedale Industrial, Edmonton, AB

Located in the rapidly growing commercial district of North-East Edmonton, in Kennedale Plaza, this Flex/Warehouse-Office building offers light bay industrial space, upgraded with modern-high efficient heating/cooling and lighting systems and 3-phase power service for your business needs. Kennedale offers 12 x 14 Grade overhead doors. 18-20 ft clear to ceiling and 90 ft bay depth. High quality construction with efficient structures. Significant parking available. FLEX office/warehouse offers the option for 100% office or part office/ part warehouse. Unit 12865 - 3,200sqft available August 1 2025 open warehouse space with reception area, (1) 12x14 Overhead door, mezzanine area for storage and a washroom. Potentially available ~3,000 sqft. bay space by the end of September 2025. The unit features an overhead door, a washroom, an office space and heating system

### **Community Information**

| Address     | 12849 52 Street      |
|-------------|----------------------|
| Area        | Edmonton             |
| Subdivision | Kennedale Industrial |
| City        | Edmonton             |
| County      | ALBERTA              |
| Province    | AB                   |
| Postal Code | T5A 3P8              |
|             |                      |