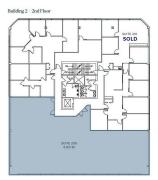

## \$1,031,000

Bedroom, Bathroom, 4,123 sqft Office on 0.00 Acres

Strathcona Industrial Park, Edmonton, AB

Welcome to Whitemud Business Park! This established southside office park has recently underwent a condo conversion so units are now for sale! Sizes range from 915 Sg. Ft. up to 6,964 Sq. Ft. The park has a campus-like environment designed to enhance connectivity and collaboration. On-site amenities include a gym space exclusive to building occupants and an outdoor eating/gathering area soon to be improved. Great access to Whitemud Drive, QEII, and Anthony Henday Drive. This particular unit is 4,123 Sq. Ft. of developed office space with over 20 perimeter offices with windows, kitchen area, and meeting rooms. A summary of all current availabilities can be found on the brochure, we may also have other units coming up within the building that meet your size range.

uilding 3 - 3rd Floor

Built in 1980