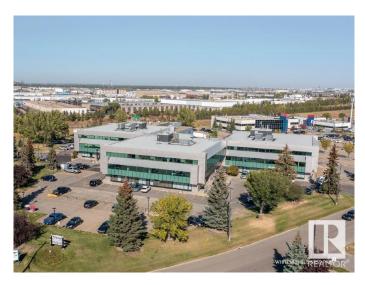

## \$1,031,000

Bedroom, Bathroom, 4,123 sqft Office on 0.00 Acres

Strathcona Industrial Park, Edmonton, AB

Welcome to Whitemud Business Park! This established southside office park has recently underwent a condo conversion so units are now for sale! Sizes range from 915 Sg. Ft. up to 6,964 Sq. Ft. The park has a campus-like environment designed to enhance connectivity and collaboration. On-site amenities include a gym space exclusive to building occupants and an outdoor eating/gathering area soon to be improved. Great access to Whitemud Drive, QEII, and Anthony Henday Drive. This particular unit is 4,123 Sq. Ft. of developed office space with over 20 perimeter offices with windows, kitchen area, and meeting rooms. A summary of all current availabilities can be found on the brochure, we may also have other units coming up within the building that meet your size range.