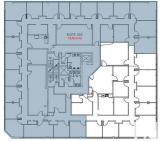

## \$1,031,000

Bedroom, Bathroom, 4,123 sqft Office on 0.00 Acres

Strathcona Industrial Park, Edmonton, AB

Welcome to Whitemud Business Park! This established southside office park has recently underwent a condo conversion so units are now for sale! Sizes range from 915 Sg. Ft. up to 6,964 Sq. Ft. The park has a campus-like environment designed to enhance connectivity and collaboration. On-site amenities include a gym space exclusive to building occupants and an outdoor eating/gathering area soon to be improved. Great access to Whitemud Drive, QEII, and Anthony Henday Drive. This particular unit is 4,123 Sq. Ft. of developed office space with over 20 perimeter offices with windows, kitchen area, and meeting rooms. A summary of all current availabilities can be found on the brochure, we may also have other units coming up within the building that meet your size range.