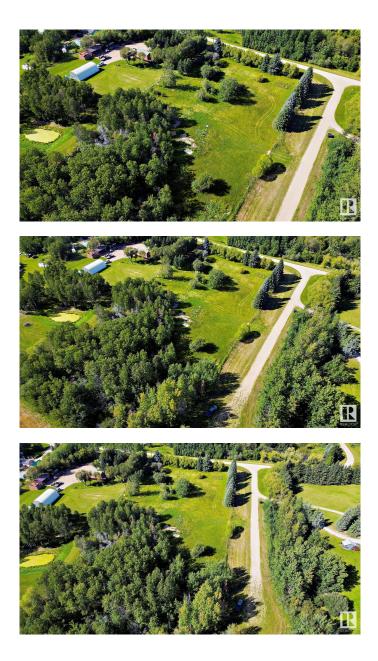

#### \$199,900

0 Bedroom, 0.00 Bathroom, Rural on 3.01 Acres

Sunnyside Park, Rural Parkland County, AB

\*WILL BUILD TO SUIT\* LOCATION and privacy!! Only 10 minutes West of Stony Plain. This building spot is perfectly positioned on 3.01 acres with no neighbors behind. Morningstar Custom Homes Inc will build your dream home to suit. Approximately 5 months from permits to completion! This is the perfect reverse walkout piece of paradise. Or the option to build anything that will fit! Sit back, enjoy the sunset & views of nature. Quick commute, minutes North to the Yellowhead, or South to 627. Grow your own nutrition, breathe in the fresh country air, and say to yourself: Now THIS is what living the dream looks like!

### Exterior

Exterior Features Backs Onto Park/Trees, No Through Road, Not Landscaped, Private Setting, Recreation Use, Schools