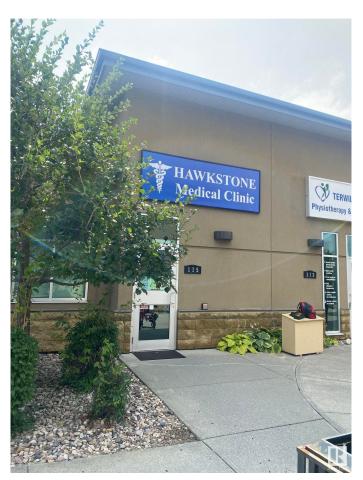

#### \$0

Bedroom, Bathroom, 1,295 sqft Office on 0.00 Acres

Haddow, Edmonton, AB

This is a beautifully renovated medical professional office for lease. Located in the prime neighborhood of Riverbend in Terwilleger Professional Center. Finished main floor unit with 6 private offices/rooms. Reception area built out with quartz reception desk. Ceramic tile throughout, mahogany doors, specially lights, 4 of the rooms have x-ray boards, sinks and counters. Two public bathrooms, one wheelchair accessible, one staff bathroom with staff kitchenette in the back. Laundry hookups for easy install of washer/dryer. 6 powered reserved stalls, ample customer parking. Excellent area close to Anthony Henday, Riverband, Terwillegar neighborhoods. Excellent corner exposure to Terwilleger Drive and 23 Avenue. Terwillegar Drive sees 33,000 vehicles per day and Riverbend Road sees over 17,000 per day. High exposure signage opportunity available.

## **Community Information**

Address 115 Haddow Cl Nw

Area Edmonton
Subdivision Haddow
City Edmonton

Province AB

Postal Code T6R 3W3

**Exterior** 

Construction Wood Frame