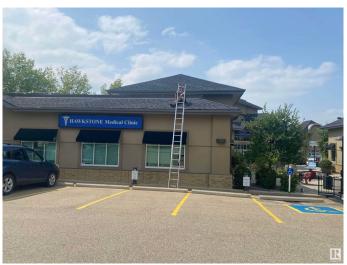

#### \$0

Bedroom, Bathroom, 1,295 sqft Office on 0.00 Acres

Haddow, Edmonton, AB

This is a beautifully renovated medical professional office for lease. Located in the prime neighborhood of Riverbend in Terwilleger Professional Center. Finished main floor unit with 6 private offices/rooms. Reception area built out with quartz reception desk. Ceramic tile throughout, mahogany doors, specially lights, 4 of the rooms have x-ray boards, sinks and counters. Two public bathrooms, one wheelchair accessible, one staff bathroom with staff kitchenette in the back. Laundry hookups for easy install of washer/dryer. 6 powered reserved stalls, ample customer parking. Excellent area close to Anthony Henday, Riverband, Terwillegar neighborhoods. Excellent corner exposure to Terwilleger Drive and 23 Avenue. Terwillegar Drive sees 33,000 vehicles per day and Riverbend Road sees over 17,000 per day. High exposure signage opportunity available.

## **Community Information**

Address 115 Haddow Cl Nw

Area Edmonton
Subdivision Haddow
City Edmonton

Province AB

Postal Code T6R 3W3

**Exterior** 

Construction Wood Frame