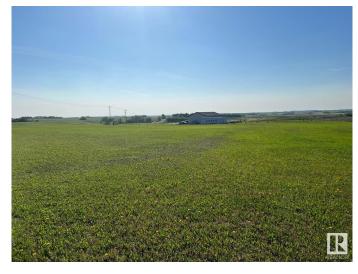

## \$155,000

0 Bedroom, 0.00 Bathroom, Rural on 2.40 Acres

None, Rural Sturgeon County, AB

Peaceful prairie scenery from every view point of this 2.4 acre lot with convenient proximity to Morinville and Edmonton. No rules or building regulations making this property a great blank canvas to build your dream property. If you appreciate rolling views of the prairie that is only seven minutes from Morinville, this is the lot for you. The lot is just off the corner of 562 Township Road and 262 Range Road.