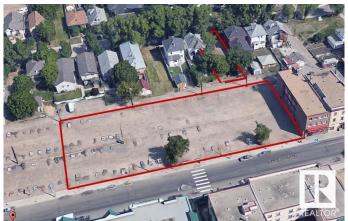

# \$3,200,000 - 9522 To 9548 102a Av Nw, Edmonton

MLS® #E4352308

## \$3,200,000

Bedroom, Bathroom, Land Commercial on 0.93 Acres

Boyle Street, Edmonton, AB

A rare opportunity to acquire this 0.927 Acres (10 Lots together) in "THE QUARTERS― of downtown Edmonton. Excellent holding property with huge potential. The subject property also comes with a current income stream from Impark. This property is just over 40,000 Sqft. and it's conveniently situated with respect to the city centre and major traffic routes in all directions including right beside the newly completed L.R.T. station. The Subject Property is Located between 95th and 96th Street on 102A Avenue in the central sector of Edmonton in the neighborhood of Boyle Street with a ton of recent and current re-development, like the newly constructed DoubleTree by Hilton Hotel and 28 Storey tower Jasper Heights. This is a great opportunity with future potential. Presently there's a rental contract on the lots.