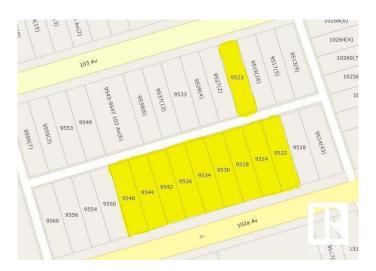

# \$3,200,000 - 9522 To 9548 102a Av Nw, Edmonton

MLS® #E4352308

## \$3,200,000

Bedroom, Bathroom, Land Commercial on 0.93 Acres

Boyle Street, Edmonton, AB

A rare opportunity to acquire this 0.927 Acres (10 Lots together) in "THE QUARTERS― of downtown Edmonton. Excellent holding property with huge potential. The subject property also comes with a current income stream from Impark. This property is just over 40,000 Sqft. and it's conveniently situated with respect to the city centre and major traffic routes in all directions including right beside the newly completed L.R.T. station. The Subject Property is Located between 95th and 96th Street on 102A Avenue in the central sector of Edmonton in the neighborhood of Boyle Street with a ton of recent and current re-development, like the newly constructed DoubleTree by Hilton Hotel and 28 Storey tower Jasper Heights. This is a great opportunity with future potential. Presently there's a rental contract on the lots.

## **Community Information**

Address 9522 To 9548 102a Av Nw

Area Edmonton

Subdivision Boyle Street

City Edmonton

Province AB

Postal Code T5H 0G1