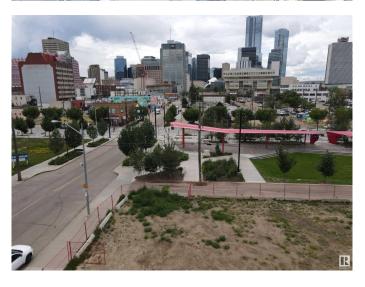

## \$3,200,000

Bedroom, Bathroom, Land Commercial on 0.93 Acres

Boyle Street, Edmonton, AB

A rare opportunity to acquire this 0.927 Acres (10 Lots together) in "THE QUARTERS― of downtown Edmonton. Excellent holding property with huge potential. The subject property also comes with a current income stream from Impark. This property is just over 40,000 Sqft. and it's conveniently situated with respect to the city centre and major traffic routes in all directions including right beside the newly completed L.R.T. station. The Subject Property is Located between 95th and 96th Street on 102A Avenue in the central sector of Edmonton in the neighborhood of Boyle Street with a ton of recent and current re-development, like the newly constructed DoubleTree by Hilton Hotel and 28 Storey tower Jasper Heights. This is a great opportunity with future potential. Presently there's a rental contract on the lots.