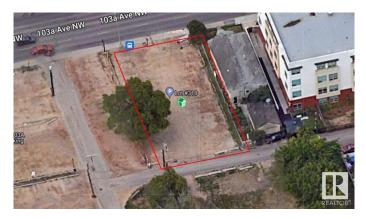

### \$699,000

Bedroom, Bathroom, Land Commercial on 0.19 Acres

Boyle Street, Edmonton, AB

Excellent re-development site. NOTE! **NEIGHBORING LOT ALSO FOR SALE!** This Two side by side lots totaling 748.487 square meters. Three lots total 1,123.44 square meters. Located 2 blocks to the Alberta Museum, Art Gallery, Canada Place, and Edmonton Convention center. 3 Blocks to Edmonton's city Center, and 5 blocks to the newly developed ice district. Prime location for holding property or development oportunity. Vacant land currently being used as an Impark right across from the YMCA and kitty corner to the Edmonton Police Service building. Total site of three lots is approximately 12,103 square feet. Don't miss this excellent opportunity!

## **Community Information**

| Address     | 9551 103a Av Nw |
|-------------|-----------------|
| Area        | Edmonton        |
| Subdivision | Boyle Street    |
| City        | Edmonton        |
|             |                 |