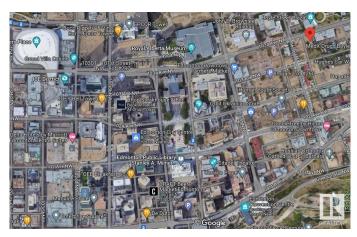

### \$699,000

Bedroom, Bathroom, Land Commercial on 0.19 Acres

Boyle Street, Edmonton, AB

Excellent re-development site. NOTE! **NEIGHBORING LOT ALSO FOR SALE!** This Two side by side lots totaling 748.487 square meters. Three lots total 1,123.44 square meters. Located 2 blocks to the Alberta Museum, Art Gallery, Canada Place, and Edmonton Convention center. 3 Blocks to Edmonton's city Center, and 5 blocks to the newly developed ice district. Prime location for holding property or development oportunity. Vacant land currently being used as an Impark right across from the YMCA and kitty corner to the Edmonton Police Service building. Total site of three lots is approximately 12,103 square feet. Don't miss this excellent opportunity!