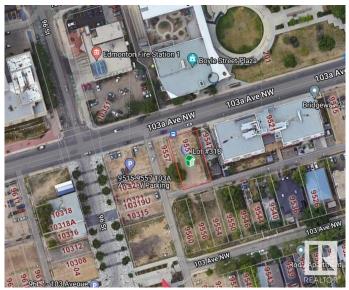

### \$699,000

Bedroom, Bathroom, Land Commercial on 0.19 Acres

Boyle Street, Edmonton, AB

Excellent re-development site. NOTE! **NEIGHBORING LOT ALSO FOR SALE!** This Two side by side lots totaling 748.487 square meters. Three lots total 1,123.44 square meters. Located 2 blocks to the Alberta Museum, Art Gallery, Canada Place, and Edmonton Convention center. 3 Blocks to Edmonton's city Center, and 5 blocks to the newly developed ice district. Prime location for holding property or development oportunity. Vacant land currently being used as an Impark right across from the YMCA and kitty corner to the Edmonton Police Service building. Total site of three lots is approximately 12,103 square feet. Don't miss this excellent opportunity!