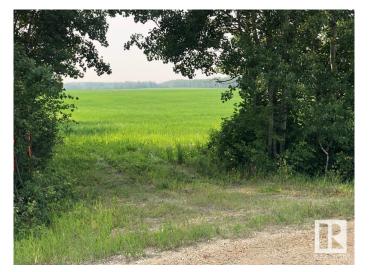

#### \$455,000

0 Bedroom, 0.00 Bathroom, Rural on 161.00 Acres

None, Rural Parkland County, AB

Beautiful 161 Acres only 25 minutes NE of Drayton Valley! Property is serviced with phone, natural gas (Evergreen Gas Coop) and power is across the road. (You would need one pole) Property includes an annual surface lease revenue of \$3700 (Boco Energy Inc). There are 3 fields separated each by a treed wind break - The south 70 acres is crop under seeded to alfalfa and grass, the middle 50 acres is oats and the North field is 30 acres of hay crop. Making a total of 150 acres that are open & cultivated!

## Exterior

Exterior Features Treed Lot