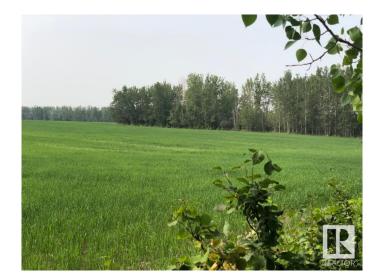

#### \$455,000

0 Bedroom, 0.00 Bathroom, Rural on 161.00 Acres

None, Rural Parkland County, AB

Beautiful 161 Acres only 25 minutes NE of Drayton Valley! Property is serviced with phone, natural gas (Evergreen Gas Coop) and power is across the road. (You would need one pole) Property includes an annual surface lease revenue of \$3700 (Boco Energy Inc). There are 3 fields separated each by a treed wind break - The south 70 acres is crop under seeded to alfalfa and grass, the middle 50 acres is oats and the North field is 30 acres of hay crop. Making a total of 150 acres that are open & cultivated!

## Exterior

Exterior Features Treed Lot