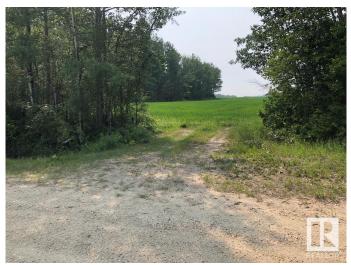

#### \$455,000

0 Bedroom, 0.00 Bathroom, Rural on 161.00 Acres

None, Rural Parkland County, AB

Beautiful 161 Acres only 25 minutes NE of Drayton Valley! Property is serviced with phone, natural gas (Evergreen Gas Coop) and power is across the road. (You would need one pole) Property includes an annual surface lease revenue of \$3700 (Boco Energy Inc). There are 3 fields separated each by a treed wind break - The south 70 acres is crop under seeded to alfalfa and grass, the middle 50 acres is oats and the North field is 30 acres of hay crop. Making a total of 150 acres that are open & cultivated!

## Exterior

Exterior Features Treed Lot