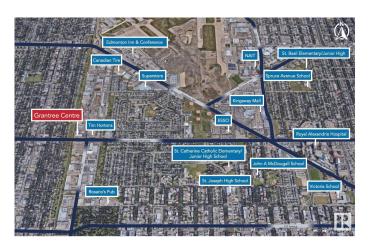

### \$0

Bedroom, Bathroom, 4,397 sqft Retail on 0.00 Acres

Prince Rupert, Edmonton, AB

Incredible central location and almost 4400 sq feet! Located along buy 111 th Ave with over 26000 vehicles per day. An abundance of parking for tenants and customers with easy access across from 111 Ave and a short drive to Yellowhead trail and downtown Edmonton. Open concept space that is ideal for medical, professional, and retail. Built out currently as a pet grooming business. Op costs include gas and water

### **Exterior**

Construction Concrete