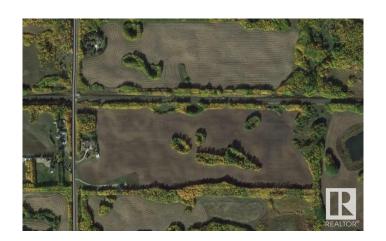

## \$529,900

0 Bedroom, 0.00 Bathroom, Rural on 44.53 Acres

None, Rural Parkland County, AB

Amazing OPPORTUNITY to develop or build your dream home on these 44.53 acre parcel zoned COUNTRY RESIDENTIAL. Beautiful rolling hills, and convenient access to Stony Plain & Spruce Grove and only 25 min west of Edmonton and 5 min to Stony Plain & Spruce Grove all on paved road! Tentative subdivision plan is available with 10 lots.