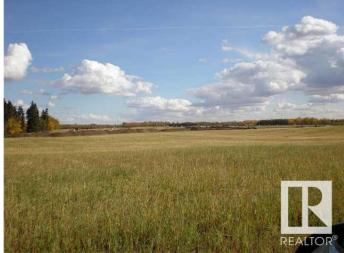

### \$245,000

0 Bedroom, 0.00 Bathroom, Rural on 2.00 Acres

Highgate Estates, Rural Parkland County, AB

This parcel is ready for your new Country Home. Power and Gas services are to the property. All high high land, open rolling with many building site options. This would be an ideal site for a large bungalow home. Workshops are allowed in Highgate Estates. Property is Chain Linked fenced on the south property line. Graminia Community School is nearby. From this parcel it would be a 20 minute drive to west Edmonton or the International Airport Nisku Area, 5 minutes to Devon. GST may be applicable.

# Exterior

Exterior Features Corner, Rolling Land