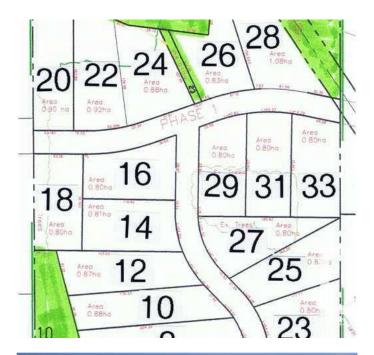

### \$245,000

0 Bedroom, 0.00 Bathroom, Rural on 2.00 Acres

Highgate Estates, Rural Parkland County, AB

This parcel is ready for your new Country Home. Power and Gas services are to the property. All high high land, open rolling with many building site options. This would be an ideal site for a large bungalow home. Workshops are allowed in Highgate Estates. Property is Chain Linked fenced on the south property line. Graminia Community School is nearby. From this parcel it would be a 20 minute drive to west Edmonton or the International Airport Nisku Area, 5 minutes to Devon. GST may be applicable.

# **Community Information**

| Address     | 16 26510 Twp Rd 511 Road |
|-------------|--------------------------|
| Area        | Rural Parkland County    |
| Subdivision | Highgate Estates         |
| City        | Rural Parkland County    |
| County      | ALBERTA                  |