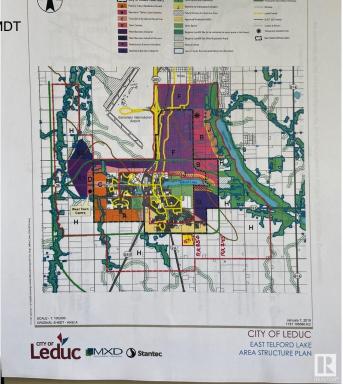

## \$2,800,000

0 Bedroom, 0.00 Bathroom, Rural on 157.01 Acres

None, Rural Leduc County, AB

Once in a lifetime opportunity comes to own a prime piece of land like this; located on south boundary of City of Leduc. 157.01 acres, more or less, located on RR 250 between Rolleyview Road (HWY 623) & TWPR 492, just next to Qualico's MEADOWVIEW (ASP) residential developments in Southeast area of City of Leduc. Excellent parcel of Prime development land for future developments in this part of Leduc. Listed at lower than the market price for prospective investors and developers. Easy access to QEII via TWPR 492 & Hwy 2A and through Rolleyview Roads. Only 10 minutes to Edmonton International Airport.