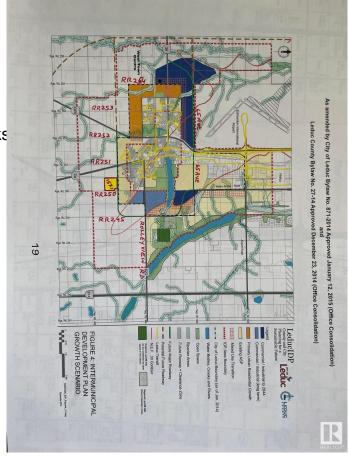

## \$2,800,000

0 Bedroom, 0.00 Bathroom, Rural on 157.01 Acres

None, Rural Leduc County, AB

Once in a lifetime opportunity comes to own a prime piece of land like this; located on south boundary of City of Leduc. 157.01 acres, more or less, located on RR 250 between Rolleyview Road (HWY 623) & TWPR 492, just next to Qualico's MEADOWVIEW (ASP) residential developments in Southeast area of City of Leduc. Excellent parcel of Prime development land for future developments in this part of Leduc. Listed at lower than the market price for prospective investors and developers. Easy access to QEII via TWPR 492 & Hwy 2A and through Rolleyview Roads. Only 10 minutes to Edmonton International Airport.