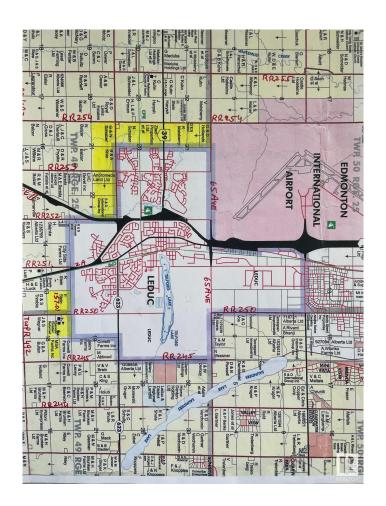

## \$2,800,000

0 Bedroom, 0.00 Bathroom, Rural on 157.01 Acres

None, Rural Leduc County, AB

Once in a lifetime opportunity comes to own a prime piece of land like this; located on south boundary of City of Leduc. 157.01 acres, more or less, located on RR 250 between Rolleyview Road (HWY 623) & TWPR 492, just next to Qualico's MEADOWVIEW (ASP) residential developments in Southeast area of City of Leduc. Excellent parcel of Prime development land for future developments in this part of Leduc. Listed at lower than the market price for prospective investors and developers. Easy access to QEII via TWPR 492 & Hwy 2A and through Rolleyview Roads. Only 10 minutes to Edmonton International Airport.

# **Community Information**

Address 49278 Rr 250

Area Rural Leduc County

Subdivision None

City Rural Leduc County

County ALBERTA

Province AB

Postal Code T4X 2T6