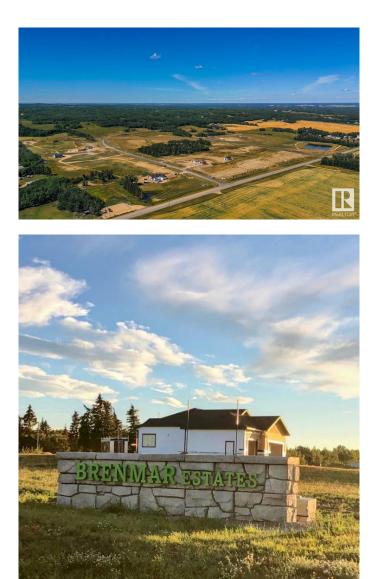

### \$231,000

0 Bedroom, 0.00 Bathroom, Rural on 3.00 Acres

Brenmar Estates, Rural Parkland County, AB

Beautiful acreage living on 2 acre lots. Convenient location - 6 MIN to Spruce Grove. ONLY 20 MIN to Edmonton. Majority of lots have WALKOUT BASEMENT potential and are surrounded by natural trees and forest for added privacy. Built on a brand new paved Campsite Road, several lots have shop and secondary garage potential. Power and gas are at the property line. Enjoy a perfect combination of country living in a architecturally controlled subdivision with quick access to Spruce Grove, St. Albert and Edmonton.

## **Community Information**

| Address     | 47 54104 Rr 274       |
|-------------|-----------------------|
| Area        | Rural Parkland County |
| Subdivision | Brenmar Estates       |
| City        | Rural Parkland County |
| County      | ALBERTA               |
| Province    | AB                    |