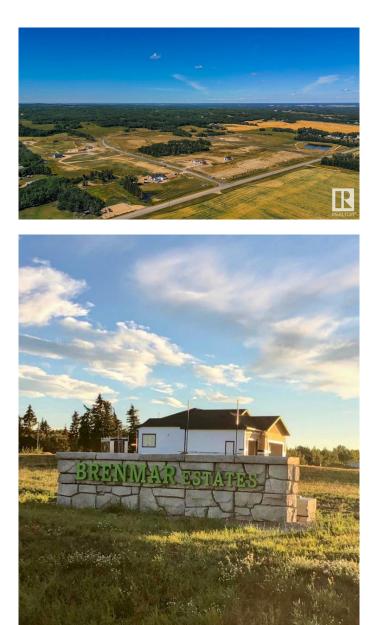

#### \$241,500

0 Bedroom, 0.00 Bathroom, Rural on 2.11 Acres

Brenmar Estates, Rural Parkland County, AB

Beautiful acreage living on 2 acre lots. Convenient location - 6 MIN to Spruce Grove. ONLY 20 MIN to Edmonton. Majority of lots have WALKOUT BASEMENT potential and are surrounded by natural trees and forest for added privacy. Built on a brand new paved Campsite Road, several lots have shop and secondary garage potential. Power and gas are at the property line. Enjoy a perfect combination of country living in a architecturally controlled subdivision with quick access to Spruce Grove, St. Albert and Edmonton.

## **Community Information**

| Address     | 42 54104 Rr 274       |
|-------------|-----------------------|
| Area        | Rural Parkland County |
| Subdivision | Brenmar Estates       |
| City        | Rural Parkland County |
| County      | ALBERTA               |
| Province    | AB                    |