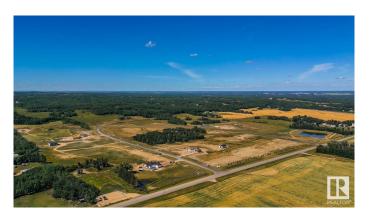

### \$220,000

0 Bedroom, 0.00 Bathroom, Rural on 2.34 Acres

Brenmar Estates, Rural Parkland County, AB

Beautiful acreage living on 2 acre lots.

Convenient location - 6 MIN to Spruce Grove.

ONLY 20 MIN to Edmonton. Majority of lots have WALKOUT BASEMENT potential and are surrounded by natural trees and forest for added privacy. Built on a brand new paved Campsite Road, several lots have shop and secondary garage potential. Power and gas are at the property line. Enjoy a perfect combination of country living in a architecturally controlled subdivision with quick access to Spruce Grove, St. Albert and Edmonton.

#### **Exterior**

Exterior Features Backs Onto Park/Trees, Corner, Environmental Reserve, Flat Site, See

Remarks, Street Lighting