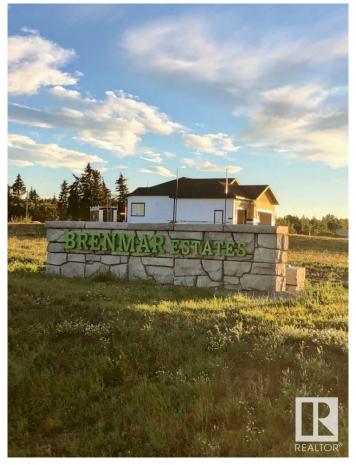

### \$220,000

0 Bedroom, 0.00 Bathroom, Rural on 2.34 Acres

Brenmar Estates, Rural Parkland County, AB

Beautiful acreage living on 2 acre lots.

Convenient location - 6 MIN to Spruce Grove.

ONLY 20 MIN to Edmonton. Majority of lots have WALKOUT BASEMENT potential and are surrounded by natural trees and forest for added privacy. Built on a brand new paved Campsite Road, several lots have shop and secondary garage potential. Power and gas are at the property line. Enjoy a perfect combination of country living in a architecturally controlled subdivision with quick access to Spruce Grove, St. Albert and Edmonton.

## **Community Information**

Address 40 54104 Rr 274

Area Rural Parkland County

Subdivision Brenmar Estates

City Rural Parkland County

County ALBERTA

Province AB

Postal Code T7X 3S4