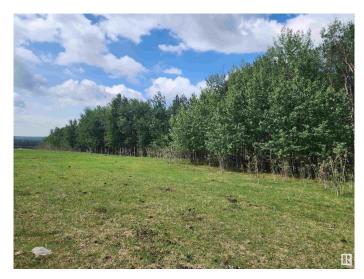

### \$249,000

0 Bedroom, 0.00 Bathroom, Rural on 62.86 Acres

None, Rural Parkland County, AB

Beautiful, PRIME 62.86 Acre Parcel of land Now Available!! Approximately 30% treed and 70% pasture/hay land! There is an approach in place onto the property off of Range Road 75 AND POWER already runs through this property!! The drive is only 15 minutes North of Drayton Valley with only a few KMS being gravel!! The back of the property would make a perfect building site that would have AMAZING VIEWS and all the PRIVACY that you would want with the treed portion of the land separating the cleared area from the road!! OR there is plenty of room to build in the trees and keep the cleared land for pasture or hay! Either way this is a great opportunity! The cleared portion of this property has been utilized for hay crop every year for the past 10 years. Zoning is AGRICULTURAL GENERAL DISTRICT

## Exterior

Exterior Features Fenced, Private Setting, See Remarks