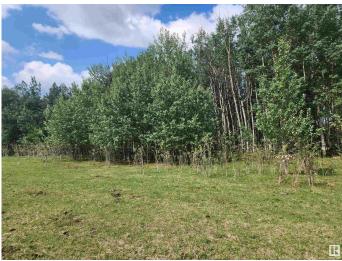

### \$249,000

0 Bedroom, 0.00 Bathroom, Rural on 62.86 Acres

None, Rural Parkland County, AB

Beautiful, PRIME 62.86 Acre Parcel of land Now Available!! Approximately 30% treed and 70% pasture/hay land! There is an approach in place onto the property off of Range Road 75 AND POWER already runs through this property!! The drive is only 15 minutes North of Drayton Valley with only a few KMS being gravel!! The back of the property would make a perfect building site that would have AMAZING VIEWS and all the PRIVACY that you would want with the treed portion of the land separating the cleared area from the road!! OR there is plenty of room to build in the trees and keep the cleared land for pasture or hay! Either way this is a great opportunity! The cleared portion of this property has been utilized for hay crop every year for the past 10 years. Zoning is AGRICULTURAL GENERAL DISTRICT

## Exterior

Exterior Features Fenced, Private Setting, See Remarks