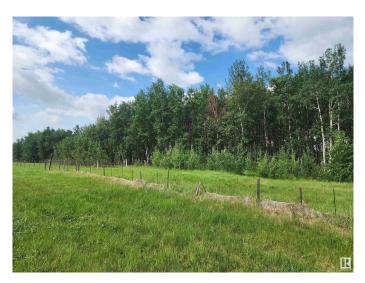

### \$249,000

0 Bedroom, 0.00 Bathroom, Rural on 62.86 Acres

None, Rural Parkland County, AB

Beautiful, PRIME 62.86 Acre Parcel of land Now Available!! Approximately 30% treed and 70% pasture/hay land! There is an approach in place onto the property off of Range Road 75 AND POWER already runs through this property!! The drive is only 15 minutes North of Drayton Valley with only a few KMS being gravel!! The back of the property would make a perfect building site that would have AMAZING VIEWS and all the PRIVACY that you would want with the treed portion of the land separating the cleared area from the road!! OR there is plenty of room to build in the trees and keep the cleared land for pasture or hay! Either way this is a great opportunity! The cleared portion of this property has been utilized for hay crop every year for the past 10 years. Zoning is AGRICULTURAL GENERAL DISTRICT

## Exterior

Exterior Features Fenced, Private Setting, See Remarks