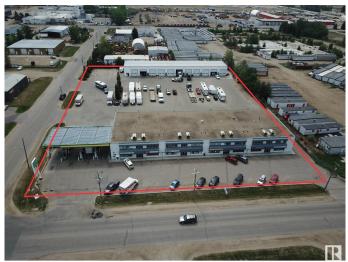

#### \$5,500,000

Bedroom, Bathroom, 28,340 sqft Industrial on 2.94 Acres

None, Spruce Grove, AB

Great INVESTMENT property! Opportunity for owner occupied user. Located just blocks off of Highway 16A in Spruce Grove's Shep Industrial Park. This 3+/- acre property has two buildings with both office and shop space leased as well as gas station lease in place. The north building has office/retail space on main and second floors with several bays of shop space at rear of the building. Shop space has a total of 10 overhead doors and a man door to access each unit as well. The south building has 11 overhead doors and a man door at front and rear of each bay. Lots of room for additional parking between the buildings. Overhead doors are 14 feet high. Tenants include retail, professional, personal services and industrial use. Zoned M1 -General Industrial.