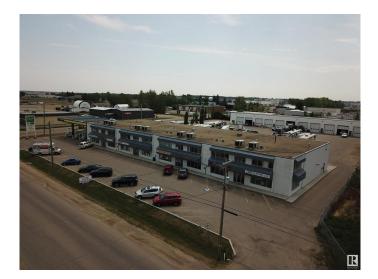

#### \$5,500,000

Bedroom, Bathroom, 28,340 sqft Industrial on 2.94 Acres

None, Spruce Grove, AB

Great INVESTMENT property! Opportunity for owner occupied user. Located just blocks off of Highway 16A in Spruce Grove's Shep Industrial Park. This 3+/- acre property has two buildings with both office and shop space leased as well as gas station lease in place. The north building has office/retail space on main and second floors with several bays of shop space at rear of the building. Shop space has a total of 10 overhead doors and a man door to access each unit as well. The south building has 11 overhead doors and a man door at front and rear of each bay. Lots of room for additional parking between the buildings. Overhead doors are 14 feet high. Tenants include retail, professional, personal services and industrial use. Zoned M1 -General Industrial.