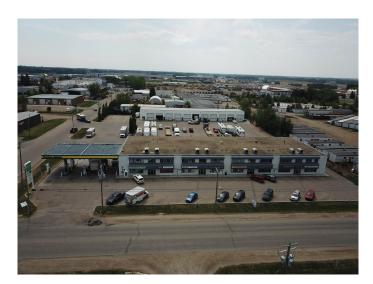

#### \$5,500,000

Bedroom, Bathroom, 28,340 sqft Industrial on 2.94 Acres

None, Spruce Grove, AB

Great INVESTMENT property! Opportunity for owner occupied user. Located just blocks off of Highway 16A in Spruce Grove's Shep Industrial Park. This 3+/- acre property has two buildings with both office and shop space leased as well as gas station lease in place. The north building has office/retail space on main and second floors with several bays of shop space at rear of the building. Shop space has a total of 10 overhead doors and a man door to access each unit as well. The south building has 11 overhead doors and a man door at front and rear of each bay. Lots of room for additional parking between the buildings. Overhead doors are 14 feet high. Tenants include retail, professional, personal services and industrial use. Zoned M1 -General Industrial.