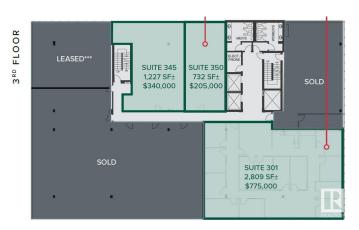

#### \$775,000

0 Bedroom, 0.00 Bathroom, Office on 0.00 Acres

Garneau, Edmonton, AB

The Garneau Professional Centre is located on Whyte Ave within walking distance to the U of A. This building has recently been converted into condos, meaning these units have never been for sale individually until now. Excellent opportunity for owner/user groups. Instead of paying rent, build equity and put your money back into your pocket. Ideal for medical and professional users. Building Features include underground parking, ample visitor parking, signage opportunities facing Whyte Avenue traffic, elevators and over \$1M in common area renovations. There are several size options available from 732 Sq. Ft. up to 8,353 Sq. Ft. with a healthy mix of developed medical and office space as well as some raw units ready for your customization.