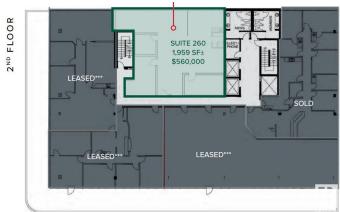

#### \$430,000

0 Bedroom, 0.00 Bathroom, Office on 0.00 Acres

Garneau, Edmonton, AB

The Garneau Professional Centre is located on Whyte Ave within walking distance to the U of A. This building has recently been converted into condos, meaning these units have never been for sale individually until now. Excellent opportunity for owner/user groups. Instead of paying rent, build equity and put your money back into your pocket. Ideal for medical and professional users. Building Features include underground parking, ample visitor parking, signage opportunities facing Whyte Avenue traffic, elevators and over \$1M in common area renovations. There are several size options available from 732 Sq. Ft. up to 8,353 Sq. Ft. with a healthy mix of developed medical and office space as well as some raw units ready for your customization.