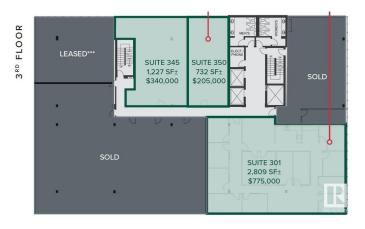

#### \$430,000

0 Bedroom, 0.00 Bathroom, Office on 0.00 Acres

Garneau, Edmonton, AB

The Garneau Professional Centre is located on Whyte Ave within walking distance to the U of A. This building has recently been converted into condos, meaning these units have never been for sale individually until now. Excellent opportunity for owner/user groups. Instead of paying rent, build equity and put your money back into your pocket. Ideal for medical and professional users. Building Features include underground parking, ample visitor parking, signage opportunities facing Whyte Avenue traffic, elevators and over \$1M in common area renovations. There are several size options available from 732 Sq. Ft. up to 8,353 Sq. Ft. with a healthy mix of developed medical and office space as well as some raw units ready for your customization.