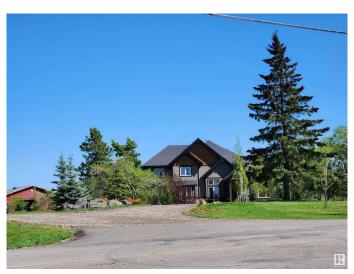

## \$926,000

4 Bedroom, 3.50 Bathroom, 3,423 sqft Rural on 20.92 Acres

None, Rural Leduc County, AB

"Civil Enforcement Sale" A PARTIAL, 50% OWNERSHIP, 1/2 PARTIAL INTEREST in this property only for sale. Approximately 3420 sq ft. on 20.92 acres, with 3 shops/outbuildings being sold "Sight Unseen, Where-Is, As-Is". The subject property is purported to be in good condition with high end finishes, and an unfinished walkout basement. All information and measurements have been obtained from the Tax Assessment, old MLS, an Appraisal and/or assumed, and could not be confirmed. "The measurements represented do not imply they are in accordance with the Residential Measurement Standard in Alberta". There is NO ACCESS to the property, drive-by's only and please respect the Owner's situation.