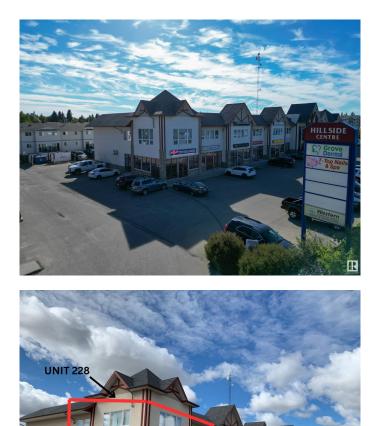

# \$0 - 228 636 King Street, Spruce Grove

MLS® #E4337917

#### \$0

0 Bedroom, 0.00 Bathroom, Office on 0.00 Acres

None, Spruce Grove, AB

This second floor unit is ideal office space. This 1,834+/- square foot space can be combined with adjoining unit for a total of 3,411+/- square feet. Located at the intersection of Grove Drive and King Street, this property is easily accessible. Large windows allow for lots of natural light along north and east walls. Welcoming lobby has stairs and elevator access to the second floor. Shared washroom available on second floor. Other tenants include restaurants, preschool, daycare, personal services, chiropractor, dentist and dental hygienist. Permitted uses include: health services, personal services, professional and office service as well as retail sales. Zoned C3 - Neighbourhood Retail and Service.

# **Community Information**

Address

228 636 King Street

| Area        | Spruce Grove |
|-------------|--------------|
| Subdivision | None         |
| City        | Spruce Grove |
| County      | ALBERTA      |
| Province    | AB           |
| Postal Code | T7X 4K5      |