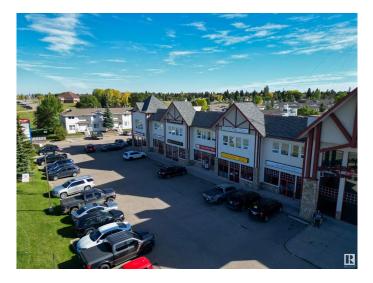

# \$0 - 228 636 King Street, Spruce Grove

MLS® #E4337917

#### \$0

0 Bedroom, 0.00 Bathroom, Office on 0.00 Acres

None, Spruce Grove, AB

This second floor unit is ideal office space. This 1,834+/- square foot space can be combined with adjoining unit for a total of 3,411+/- square feet. Located at the intersection of Grove Drive and King Street, this property is easily accessible. Large windows allow for lots of natural light along north and east walls. Welcoming lobby has stairs and elevator access to the second floor. Shared washroom available on second floor. Other tenants include restaurants, preschool, daycare, personal services, chiropractor, dentist and dental hygienist. Permitted uses include: health services, personal services, professional and office service as well as retail sales. Zoned C3 - Neighbourhood Retail and Service.