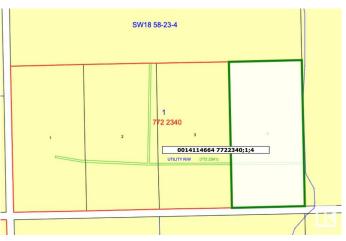

## **Community Information**

| Address     | Lily Lake Road Twp 582 |
|-------------|------------------------|
| Area        | Rural Sturgeon County  |
| Subdivision | None                   |
| City        | Rural Sturgeon County  |
| County      | ALBERTA                |
| Province    | AB                     |
| Postal Code | T0G 1L2                |
| Province    | AB                     |