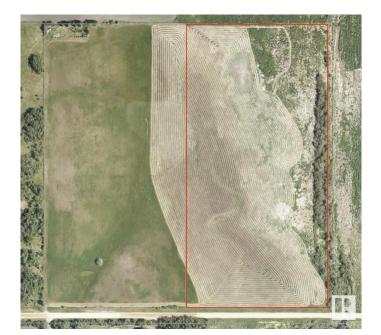

#### \$125,000

0 Bedroom, 0.00 Bathroom, Rural on 19.96 Acres

None, Rural Sturgeon County, AB

Not often you find 19 acres in Sturgeon County! This Rolling land is Located north of Bon Accord and Legal and just 40 minutes north of Edmonton. Suitable for building or agricultural use, this parcel is a great opportunity! Just 1/2 mile west of lily lake road on Twp 582.

## Exterior

Exterior Features Rolling Land