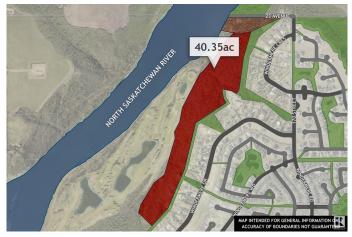

#### \$3,500,000

0 Bedroom, 0.00 Bathroom, Single Family on 40.33 Acres

Windermere, Edmonton, AB

Once-in-a-lifetime opportunity to own land in the river valley! 40.35 acres of privately-owned land with stunning views of the North Saskatchewan, River Ridge golf course and the natural beauty of Edmonton's river valley. Located in beautiful Windermere, this is a truly unique building opportunity on a private, gently-sloping parcel, down within the valley itself. Visit REALTOR® website for additional information.

## **Essential Information**

| MLS® #    | E4335408        |
|-----------|-----------------|
| Price     | \$3,500,000     |
| Bathrooms | 0.00            |
| Acres     | 40.33           |
| Туре      | Single Family   |
| Sub-Type  | Vacant Lot/Land |