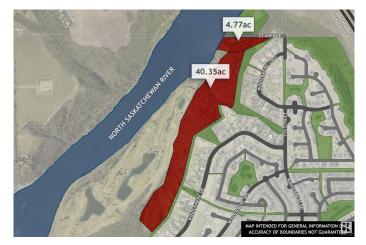

#### \$3,500,000

0 Bedroom, 0.00 Bathroom, Single Family on 40.33 Acres

Windermere, Edmonton, AB

Once-in-a-lifetime opportunity to own land in the river valley! 40.35 acres of privately-owned land with stunning views of the North Saskatchewan, River Ridge golf course and the natural beauty of Edmonton's river valley. Located in beautiful Windermere, this is a truly unique building opportunity on a private, gently-sloping parcel, down within the valley itself. Visit REALTOR® website for additional information.

## **Essential Information**

| MLS® #    | E4335408        |
|-----------|-----------------|
| Price     | \$3,500,000     |
| Bathrooms | 0.00            |
| Acres     | 40.33           |
| Туре      | Single Family   |
| Sub-Type  | Vacant Lot/Land |