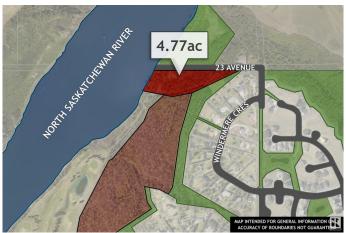

### \$3,500,000

0 Bedroom, 0.00 Bathroom, Single Family on 4.77 Acres

Windermere, Edmonton, AB

Once-in-a-lifetime opportunity to own land in the river valley! 4.77 acres of privately-owned land with stunning views of the North Saskatchewan, River Ridge golf course and the natural beauty of Edmonton's river valley. Located in beautiful Windermere, this is a truly unique building opportunity on a private, gently-sloping parcel, down within the valley itself. Visit REALTOR® website for additional information.

## **Community Information**

Address 17103 23 Avenue Nw

Area Edmonton
Subdivision Windermere
City Edmonton
County ALBERTA

Province AB

Postal Code T6R 0T0