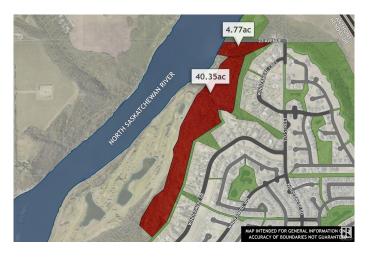

### \$3,500,000

0 Bedroom, 0.00 Bathroom, Single Family on 4.77 Acres

Windermere, Edmonton, AB

Once-in-a-lifetime opportunity to own land in the river valley! 4.77 acres of privately-owned land with stunning views of the North Saskatchewan, River Ridge golf course and the natural beauty of Edmonton's river valley. Located in beautiful Windermere, this is a truly unique building opportunity on a private, gently-sloping parcel, down within the valley itself. Visit REALTOR® website for additional information.

## **Community Information**

Address 17103 23 Avenue Nw

Area Edmonton
Subdivision Windermere
City Edmonton
County ALBERTA

Province AB

Postal Code T6R 0T0