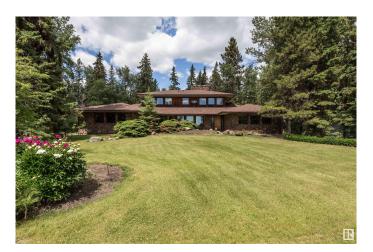

## \$3,750,000

Bedroom, Bathroom, Land Commercial on 50.00 Acres

Decoteau, Edmonton, AB

Location, location for this 50 acre parcel is outstanding. This land is in the city of Edmonton and is on the corner of 2 major intersections being 41 Avenue and 34 street. The land has 1/2 mile of 41 Ave frontage. Located a few miles east of the New Amazon Warehouse on 41 Avenue. The land was annexed into the city of Edmonton, it's currently zoned agricultural/transitional zoning, and the city would allow a number of developments on the site: Single family home with outbuilding(s), a religious assembly, soccer field(s), greenhouse, ect. The permitted and discretionary uses can be found through the cities website. Show and sell with confidence.