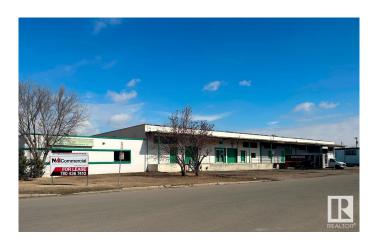

## \$0

Bedroom, Bathroom, 13,035 sqft Industrial on 0.00 Acres

Prince Rupert, Edmonton, AB

Flex space available in the Prince Rupert neighbourhood of Edmonton. BE zoning which allows for a wide range of uses. Mix of showroom and dock loading warehouse options. Economical lease rates. Fronting 120 Street with excellent access to Kingsway Avenue and 111 Avenue, minutes from the downtown core and trendy 124 Street area.

Built in 1952

## **Essential Information**

MLS® # E4332020

Square Footage 13,035

Acres 0.00 Year Built 1952

Type Industrial

## **Community Information**

Address 11507 120 St Nw Nw

Area Edmonton

Subdivision Prince Rupert

City Edmonton

Province AB

Postal Code T5G 2Y4