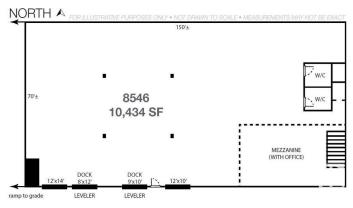

#### \$0

Bedroom, Bathroom, 10,434 sqft Industrial on 0.00 Acres

Yellowhead Corridor East, Edmonton, AB

Delton Industrial Centre- we have 10,434 sq. ft. of distribution space at competitive market rates available for lease in north Edmonton. Multiple loading doors, with both dock and grade height including a covered dock loading platform and a secured fenced yard area are just some of the features of this property. This space is located just off the Yellowhead Highway and 82 Street, capitalizing in the accessibility to major traffic routes in northeast Edmonton.

## **Essential Information**

| MLS® #         | E4332019   |
|----------------|------------|
| Square Footage | 10,434     |
| Acres          | 0.00       |
| Year Built     | 1963       |
| Туре           | Industrial |