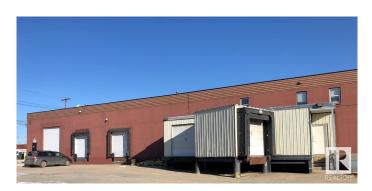

#### \$0

Bedroom, Bathroom, 10,434 sqft Industrial on 0.00 Acres

Yellowhead Corridor East, Edmonton, AB

Delton Industrial Centre- we have 10,434 sq. ft. of distribution space at competitive market rates available for lease in north Edmonton. Multiple loading doors, with both dock and grade height including a covered dock loading platform and a secured fenced yard area are just some of the features of this property. This space is located just off the Yellowhead Highway and 82 Street, capitalizing in the accessibility to major traffic routes in northeast Edmonton.

#### Exterior