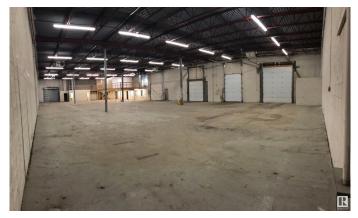

#### \$0

Bedroom, Bathroom, 10,434 sqft Industrial on 0.00 Acres

Yellowhead Corridor East, Edmonton, AB

Delton Industrial Centre- we have 10,434 sq. ft. of distribution space at competitive market rates available for lease in north Edmonton. Multiple loading doors, with both dock and grade height including a covered dock loading platform and a secured fenced yard area are just some of the features of this property. This space is located just off the Yellowhead Highway and 82 Street, capitalizing in the accessibility to major traffic routes in northeast Edmonton.