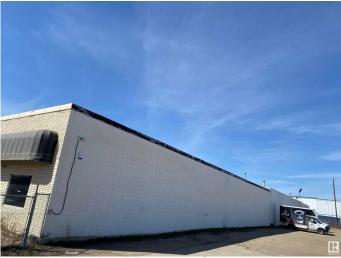

## \$2,499,888

Bedroom, Bathroom, 21,981 sqft Industrial on 0.00 Acres

Yellowhead Corridor East, Edmonton, AB

Fantastic opportunity to own over 21,000 +/sq.ft of industrial space with great exposure from the Yellowhead. Features two office areas and two warehouse areas. Office areas consists of 12 offices, one boardroom, two open work spaces, two kitchen areas and washrooms. Warehouse areas consist of open warehouse space and a loading bay area with 8 grade level overhead doors. 3 x 12' door, 1 x 14' door and 5 x 8' door. Three phase electrical. 16' clearance to the trusses, Both forced are and reznor heat and air makeup unit installed. Roof at front of building replaced in the last 8 years and back of building in the last 6 years both with new membrane. Current tenant is a long term lease and would be interested in extending. 6% cap rate. Business not for sale - LAND AND BUILDING ONLY

### Exterior

Construction Concrete Block