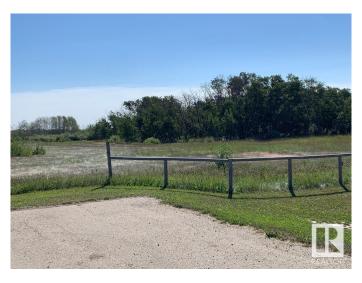

### \$198,500

0 Bedroom, 0.00 Bathroom, Rural on 3.51 Acres

Bright Future Estates, Rural Leduc County, AB

Bright Future Estates is located south of Calmar close to Wizard Lake. Lot 11. Very private 3.51 acres in a natural treed setting. Only 30 minutes to Leduc, EIA & Nisku. Minutes to New Humble School. Paved road in subdivision. Only ¼ mile off pavement SH 795. Beautiful secluded and peaceful setting to build your dream home. Zoned Country Residential. GST may be applicable.