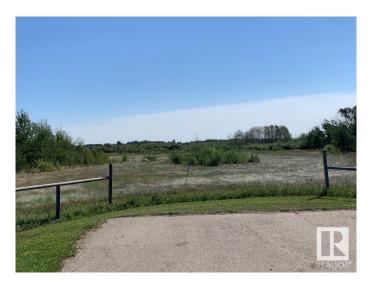

### \$198,500

0 Bedroom, 0.00 Bathroom, Rural on 3.51 Acres

Bright Future Estates, Rural Leduc County, AB

Bright Future Estates is located south of Calmar close to Wizard Lake. Lot 11. Very private 3.51 acres in a natural treed setting. Only 30 minutes to Leduc, EIA & Nisku. Minutes to New Humble School. Paved road in subdivision. Only ¼ mile off pavement SH 795. Beautiful secluded and peaceful setting to build your dream home. Zoned Country Residential. GST may be applicable.