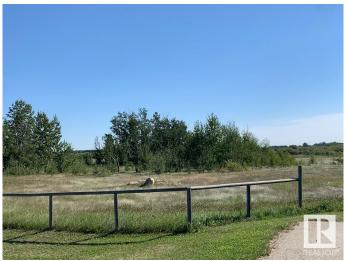

### \$198,500

0 Bedroom, 0.00 Bathroom, Rural on 3.51 Acres

Bright Future Estates, Rural Leduc County, AB

Bright Future Estates is located south of Calmar close to Wizard Lake. Lot 11. Very private 3.51 acres in a natural treed setting. Only 30 minutes to Leduc, EIA & Nisku. Minutes to New Humble School. Paved road in subdivision. Only ¼ mile off pavement SH 795. Beautiful secluded and peaceful setting to build your dream home. Zoned Country Residential. GST may be applicable.