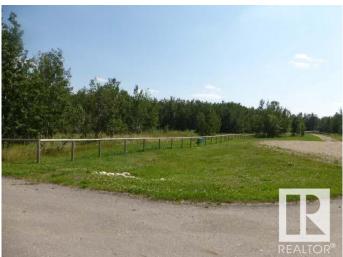

#### \$159,000

0 Bedroom, 0.00 Bathroom, Rural on 3.31 Acres

Bright Future Estates, Rural Leduc County, AB

Bright Future Estates is located south of Calmar close to Wizard Lake. Lot 2. Very private 3.31 acres in a natural treed setting. Only 30 minutes to Leduc, EIA & Nisku. Minutes to New Humble School. Paved road in subdivision. Only ¼ mile off pavement SH 795. Beautiful secluded and peaceful setting to build your dream home. Zoned Country Residential. GST may be applicable.