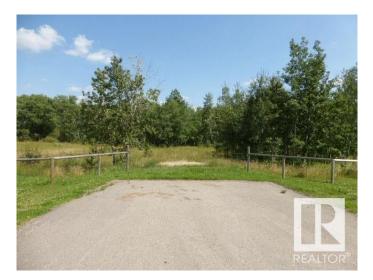

#### \$159,000

0 Bedroom, 0.00 Bathroom, Rural on 3.31 Acres

Bright Future Estates, Rural Leduc County, AB

Bright Future Estates is located south of Calmar close to Wizard Lake. Lot 2. Very private 3.31 acres in a natural treed setting. Only 30 minutes to Leduc, EIA & Nisku. Minutes to New Humble School. Paved road in subdivision. Only ¼ mile off pavement SH 795. Beautiful secluded and peaceful setting to build your dream home. Zoned Country Residential. GST may be applicable.