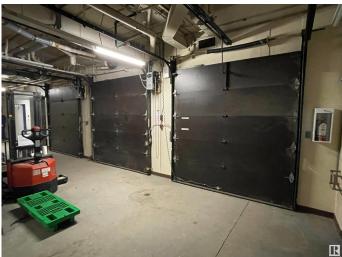

#### \$0

Bedroom, Bathroom, 2,066 sqft Office on 0.00 Acres

Huff Bremner Estate Industrial, Edmonton, AB

 $\hat{a} \in \hat{c}$  2 spaces available - 1,113 sq.ft. or 2,066 sq.ft.  $\hat{a} \in \hat{c}$  Tenants have access to common area lounge, auditorium and 4 secure levels of parking  $\hat{a} \in \hat{c}$  Lower Level is open concept available immediately  $\hat{a} \in \hat{c}$  Second floor is currently shell space ready for interior improvements  $\hat{a} \in \hat{c}$  High level of security  $\hat{a} \in \hat{c}$ Recently upgraded elevator  $\hat{a} \in \hat{c}$  Quick access to Yellowhead Trail, Stony Plain Road and St.Albert Trail  $\hat{a} \in \hat{c}$  Parking ratio is approximately 5 stalls per 1,000 sq.ft.