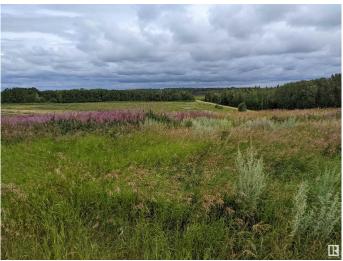

#### \$94,900

0 Bedroom, 0.00 Bathroom, Rural on 2.47 Acres

None, Rural Sturgeon County, AB

Looking for a countryside parcel of land near Edmonton (20 minutes from north Edmonton) to build a hillside home with walkout basement? 2.47 acres...100m x 100m...Great location...Schools in Bon Accord...the land is not in a subdivision...Awesome views...4 1/2 miles north of Hwy 28 / West boundary of Bon Accord on RR 240.

### **Exterior**

Exterior Features Hillside, Schools, Shopping Nearby, Partially Fenced

Lot Description 100m x 100m