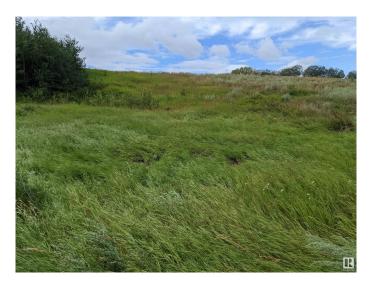

#### \$94,900

0 Bedroom, 0.00 Bathroom, Rural on 2.47 Acres

None, Rural Sturgeon County, AB

Looking for a countryside parcel of land near Edmonton (20 minutes from north Edmonton) to build a hillside home with walkout basement? 2.47 acres...100m x 100m...Great location...Schools in Bon Accord...the land is not in a subdivision...Awesome views...4 1/2 miles north of Hwy 28 / West boundary of Bon Accord on RR 240.

### **Exterior**

Exterior Features Hillside, Schools, Shopping Nearby, Partially Fenced

Lot Description 100m x 100m