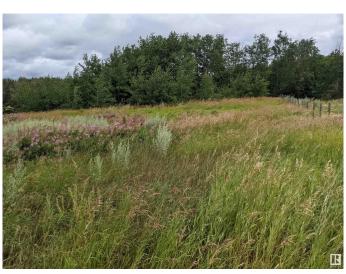

#### \$94,900

0 Bedroom, 0.00 Bathroom, Rural on 2.47 Acres

None, Rural Sturgeon County, AB

Looking for a countryside parcel of land near Edmonton (20 minutes from north Edmonton) to build a hillside home with walkout basement? 2.47 acres...100m x 100m...Great location...Schools in Bon Accord...the land is not in a subdivision...Awesome views...4 1/2 miles north of Hwy 28 / West boundary of Bon Accord on RR 240.

### **Exterior**

Exterior Features Hillside, Schools, Shopping Nearby, Partially Fenced

Lot Description 100m x 100m