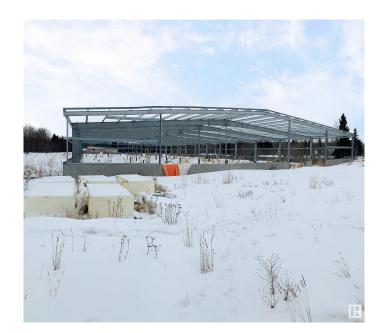

### \$755,000

Bedroom, Bathroom, Land Commercial on 79.00 Acres

Seba Beach, Rural Parkland County, AB

Serviced land parcel with partially developed production facility • Property currently demised as follows: 22,012 sq.ft.± steel frame building on 2.73 acres± with services intended for a cannabis cultivation or food production upon completion • Excess land of 76.27 acres± • All building plans and transferable permits included as part of the sale • Located just off HWY 16, North of Wabamun Lake and ~40 minutes from Edmonton city limits