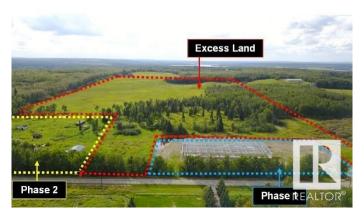

### \$755,000

Bedroom, Bathroom, Land Commercial on 79.00 Acres

Seba Beach, Rural Parkland County, AB

Serviced land parcel with partially developed production facility • Property currently demised as follows: 22,012 sq.ft.± steel frame building on 2.73 acres± with services intended for a cannabis cultivation or food production upon completion • Excess land of 76.27 acres± • All building plans and transferable permits included as part of the sale • Located just off HWY 16, North of Wabamun Lake and ~40 minutes from Edmonton city limits