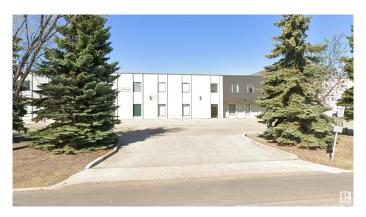

# **\$0 - 201 10464 176 Street, Edmonton**

MLS® #E4289702

#### \$0

0 Bedroom, 0.00 Bathroom, Office on 0.00 Acres

Stone Industrial, Edmonton, AB

• Strategically located in West Edmonton with easy access to Stony Plain Road, Anthony Henday Drive and Yellowhead Highway • Double row surface parking • Well maintained and managed 2-storey property

Built in 1980

## **Exterior**

Exterior Block, Wood Frame

Construction Block, Wood Frame