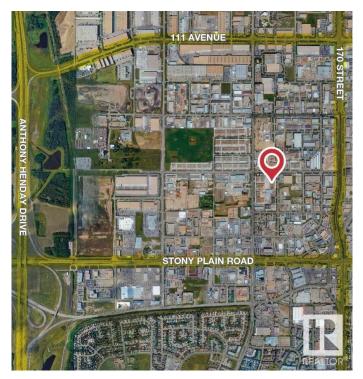

#### **\$0**

Bedroom, Bathroom, 2,194 sqft Office on 0.00 Acres

Stone Industrial, Edmonton, AB

 $\hat{a}$ €¢ Strategically located in West Edmonton with easy access to Stony Plain Road, Anthony Henday Drive and Yellowhead Highway  $\hat{a}$ €¢ 6 Fully developed office spaces available, ranging from 916 - 2,194 sq.ft. $\hat{A}$ ±  $\hat{a}$ €¢ Move in ready with updated flooring for new tenants  $\hat{a}$ €¢ Double row surface parking  $\hat{a}$ €¢ Well maintained and managed 2-storey property