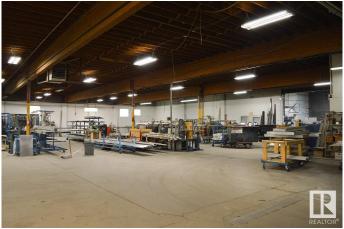

# \$0

Bedroom, Bathroom, 25,722 sqft Industrial on 0.00 Acres

Dominion Industrial, Edmonton, AB

• 25,722 - 27,779 sq.ft.± office/warehouse available • 1 Dock door with levelers and two grade loading doors one at 16'x16' and one at 10'x10' respectively. • Fibre optics available • Located in Dominion Industrial Park • Excellent access to major transportation routes including 142 Street, 149 Street and Yellowhead Trail