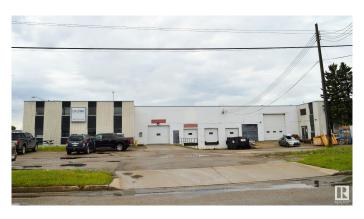

# \$0

Bedroom, Bathroom, 25,722 sqft Industrial on 0.00 Acres

Dominion Industrial, Edmonton, AB

• 25,722 - 27,779 sq.ft.± office/warehouse available • 1 Dock door with levelers and two grade loading doors one at 16'x16' and one at 10'x10' respectively. • Fibre optics available • Located in Dominion Industrial Park • Excellent access to major transportation routes including 142 Street, 149 Street and Yellowhead Trail

# **Community Information**

Address 14625 122 Av Nw

Area Edmonton

Subdivision Dominion Industrial

City Edmonton

Province AB

Postal Code T5L 2W4