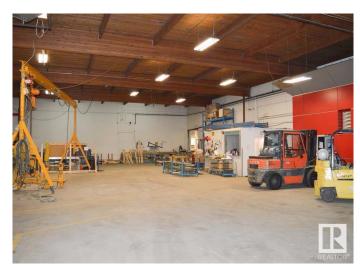

# \$0

Bedroom, Bathroom, 25,722 sqft Industrial on 0.00 Acres

Dominion Industrial, Edmonton, AB

• 25,722 - 27,779 sq.ft.± office/warehouse available • 1 Dock door with levelers and two grade loading doors one at 16'x16' and one at 10'x10' respectively. • Fibre optics available • Located in Dominion Industrial Park • Excellent access to major transportation routes including 142 Street, 149 Street and Yellowhead Trail