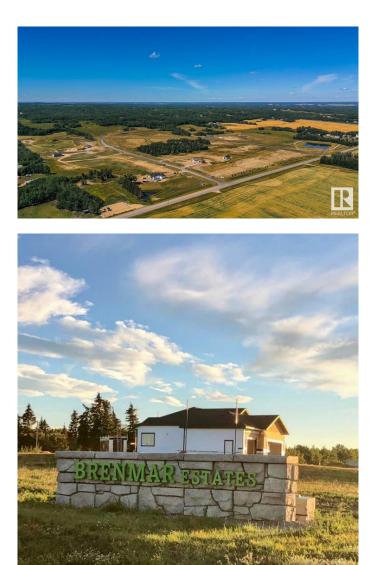

#### \$246,750

0 Bedroom, 0.00 Bathroom, Rural on 2.00 Acres

Brenmar Estates, Rural Parkland County, AB

Beautiful acreage living on 2 acre lots. Convenient location - 6 MIN to Spruce Grove. ONLY 20 MIN to Edmonton. Majority of lots have WALKOUT BASEMENT potential and are surrounded by natural trees and forest for added privacy. Built on a brand new paved Campsite Road. Several lots have shop and secondary garage potential. Power and gas are at the property line. Enjoy a perfect combination of country living in a architecturally controlled subdivision with quick access to Spruce Grove, St. Albert and Edmonton.

## **Community Information**

| Address     | 32 54104 Rr 274       |
|-------------|-----------------------|
| Area        | Rural Parkland County |
| Subdivision | Brenmar Estates       |
| City        | Rural Parkland County |
| County      | ALBERTA               |
| Province    | AB                    |