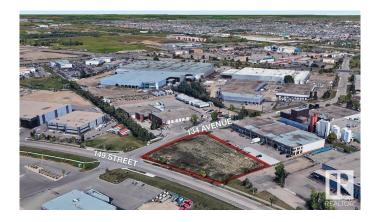

## \$1,200,000

Bedroom, Bathroom, Land Commercial on 1.33 Acres

Bonaventure Industrial, Edmonton, AB

1.33 Acres (+/-) of Industrial land ready for build to suit or storage Yard. High exposure corner site fronting onto 149 Street. IB Zoning allows for flexible range of users. Great location, situated in the heart of Bonaventure Industrial Park with full Municipal services. Site is listed For Sale or For Lease.

#### **Community Information**

| Address     | 13341 149 St Nw        |
|-------------|------------------------|
| Area        | Edmonton               |
| Subdivision | Bonaventure Industrial |
| City        | Edmonton               |
| Province    | AB                     |
| Postal Code | T5V 0B7                |