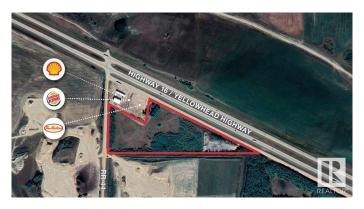

### \$725,000

Bedroom, Bathroom, Land Commercial on 15.47 Acres

Wabamun Lk. (Moulds), Rural Parkland County, AB

- Multiple options available for the development of 15.47 acres± located 30 minutes from Edmonton with frontage along Highway 16 - Gravel Extraction and Processing - Commercial Development â€" Construction currently underway for Gas, Convenience and two Drive Thru units on adjacent property - Opportunity for subdivision and sale of smaller parcels - Two access points to the property along highway service road and one along Range Rd 44 - Month to month land lease income in place Gravel Info - 15.47 acres± parcel for gravel extraction and processing - Estimated 170,000 cubic meters of gravel available for extraction on the site (to be verified by Purchaser)

# **Community Information**

Address 4329 Hwy 16

Area Parkland

Subdivision Wabamun Lk. (Moulds)
City Rural Parkland County

Province AB

Postal Code T0E 2K0