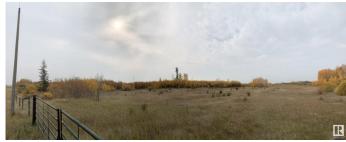

### \$725,000

Bedroom, Bathroom, Land Commercial on 15.47 Acres

Wabamun Lk. (Moulds), Rural Parkland County, AB

- Multiple options available for the development of 15.47 acres± located 30 minutes from Edmonton with frontage along Highway 16 - Gravel Extraction and Processing - Commercial Development â€" Construction currently underway for Gas, Convenience and two Drive Thru units on adjacent property - Opportunity for subdivision and sale of smaller parcels - Two access points to the property along highway service road and one along Range Rd 44 - Month to month land lease income in place Gravel Info - 15.47 acres± parcel for gravel extraction and processing - Estimated 170,000 cubic meters of gravel available for extraction on the site (to be verified by Purchaser)