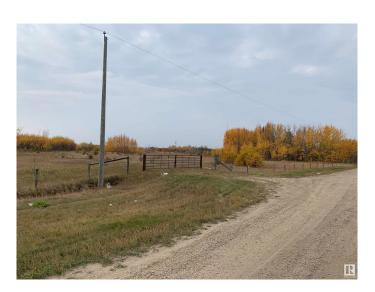

### \$725,000

Bedroom, Bathroom, Land Commercial on 15.47 Acres

Wabamun Lk. (Moulds), Rural Parkland County, AB

- Multiple options available for the development of 15.47 acres± located 30 minutes from Edmonton with frontage along Highway 16 - Gravel Extraction and Processing - Commercial Development â€" Construction currently underway for Gas, Convenience and two Drive Thru units on adjacent property - Opportunity for subdivision and sale of smaller parcels - Two access points to the property along highway service road and one along Range Rd 44 - Month to month land lease income in place Gravel Info - 15.47 acres± parcel for gravel extraction and processing - Estimated 170,000 cubic meters of gravel available for extraction on the site (to be verified by Purchaser)