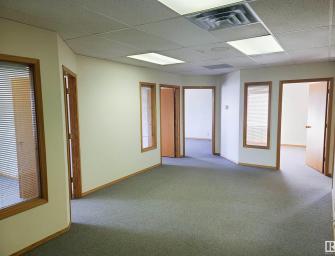

#### **\$0**

Bedroom, Bathroom, 1,500 sqft Office on 0.00 Acres

McNamara Industrial, Edmonton, AB

From 1,500 sq.ft.Â $\pm$  to 4,500 sq.ft.Â $\pm$  available  $\hat{a} \in \phi$  Strategically located in West Edmonton  $\hat{a} \in \phi$  Move in ready with updated flooring for new tenant  $\hat{a} \in \phi$  Double row surface parking  $\hat{a} \in \phi$  Well maintained and managed 2 story property  $\hat{a} \in \phi$  Easy access to Stony Plain Road and Anthony Henday Drive