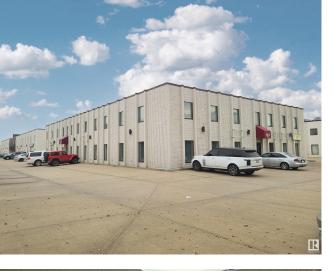

# \$0 - 10470 176 St Nw, Edmonton

MLS® #E4270844

#### **\$0**

Bedroom, Bathroom, 1,500 sqft Office on 0.00 Acres

McNamara Industrial, Edmonton, AB

From 1,500 sq.ft.Â $\pm$  to 4,500 sq.ft.Â $\pm$  available  $\hat{a} \in \phi$  Strategically located in West Edmonton  $\hat{a} \in \phi$  Move in ready with updated flooring for new tenant  $\hat{a} \in \phi$  Double row surface parking  $\hat{a} \in \phi$  Well maintained and managed 2 story property  $\hat{a} \in \phi$  Easy access to Stony Plain Road and Anthony Henday Drive

#### Exterior

Construction

Concrete Block