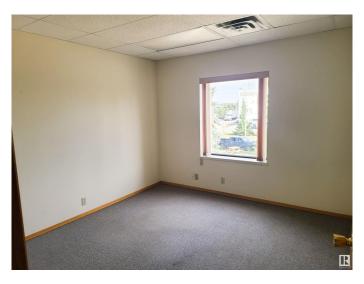

#### **\$0**

Bedroom, Bathroom, 1,500 sqft Office on 0.00 Acres

McNamara Industrial, Edmonton, AB

From 1,500 sq.ft.Â $\pm$  to 4,500 sq.ft.Â $\pm$  available  $\hat{a} \in \phi$  Strategically located in West Edmonton  $\hat{a} \in \phi$  Move in ready with updated flooring for new tenant  $\hat{a} \in \phi$  Double row surface parking  $\hat{a} \in \phi$  Well maintained and managed 2 story property  $\hat{a} \in \phi$  Easy access to Stony Plain Road and Anthony Henday Drive