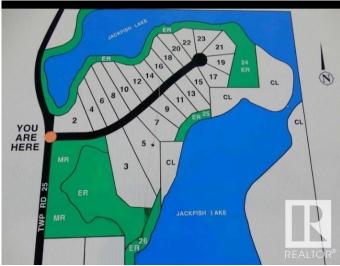

#### \$100,000

0 Bedroom, 0.00 Bathroom, Rural on 2.87 Acres

Rainbow Beach Estates, Rural Parkland County, AB

For more information on this property, see Realtor Website. The first lot on the left in rainbow beach estates. Lot has power lines on it but there is plenty of room for a building site. Lot is water front on the southwest tip of Jackfish lake. Launch your boat from your own back yard. You'll have to push through the cat tails to get out to the lake. The cat tails have grown in and basically separated a pond from the lake but you can drive through them with a boat to open it up. The owner has not had a boat here in a few years. Lot has gas and power marked. Communal dock space or build your own. Nature reserve on one side and vacant land on the other. Feel welcome to drive out and look at it. Do not drive on the lot, park on the road and walk. Tiny sapling trees have been planted. The owner receives \$1500 per year for the power lines.

## **Community Information**

| Address     | 2 52111 Rge Rd 25     |
|-------------|-----------------------|
| Area        | Rural Parkland County |
| Subdivision | Rainbow Beach Estates |
| City        | Rural Parkland County |
| County      | ALBERTA               |
| Province    | AB                    |
| Postal Code | T7Y 3L8               |