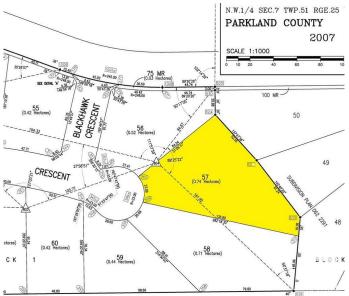

## \$350,000

0 Bedroom, 0.00 Bathroom, Rural on 1.83 Acres

Blackhawk Landing, Rural Parkland County, AB

This parcel in Black Hawk Landing is one of the larger parcels and is mostly treed with some very spectacular building site opportunities including some with a view out over the river valley country side. Its about 15 minute drive to Edmonton or about the same to the International Airport. In Black Hawk you can choose your own builder.

MLS® # E4235773 Price \$350,000

Bathrooms 0.00
Acres 1.83
Type Rural

# **Community Information**

Address 57 25527 Twp Rd 511 A

Area Rural Parkland County

Subdivision Blackhawk Landing

City Rural Parkland County

County ALBERTA

Province AB

Postal Code T7Y 1B8