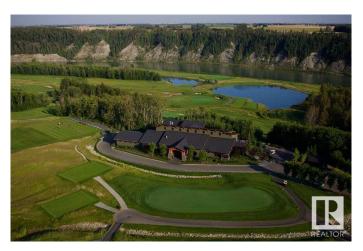

# \$265,000

0 Bedroom, 0.00 Bathroom, Rural on 1.04 Acres

Blackhawk Landing, Rural Parkland County, AB

This pie shaped parcel would be prefect for a large bungalow styed home with room for an oversized attached workshop garage. Black Hawk has many nice homes already built. This parcel backs onto 4.7 acre park reserve parcel with a perfect hill for sledding in the winter. From your new home in Black Hawk it only a 15 minute drive to west Edmonton and about the same to Nisku and the International Airport area.

#### **Exterior**

Exterior Features Cul-De-Sac, Environmental Reserve, Golf Nearby, Level Land, No

Through Road, Park/Reserve, Backs Onto Park/Trees