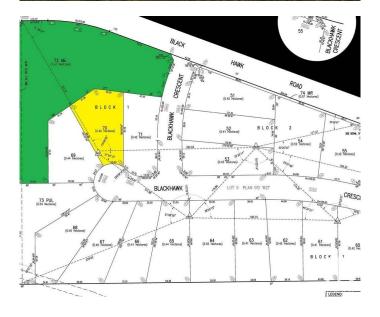

# \$265,000

0 Bedroom, 0.00 Bathroom, Rural on 1.04 Acres

Blackhawk Landing, Rural Parkland County, AB

This pie shaped parcel would be prefect for a large bungalow styed home with room for an oversized attached workshop garage. Black Hawk has many nice homes already built. This parcel backs onto 4.7 acre park reserve parcel with a perfect hill for sledding in the winter. From your new home in Black Hawk it only a 15 minute drive to west Edmonton and about the same to Nisku and the International Airport area.

# **Community Information**

Address 70 25527 Twp Rd 511 A

Area Rural Parkland County

Subdivision Blackhawk Landing

City Rural Parkland County

County ALBERTA

Province AB

Postal Code T7Y 1A8

#### **Exterior**

Exterior Features Cul-De-Sac, Environmental Reserve, Golf Nearby, Level Land, No

Through Road, Park/Reserve, Backs Onto Park/Trees