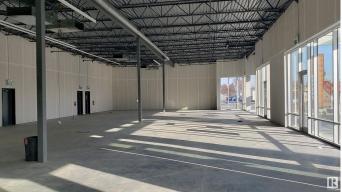

#### \$641,500

Bedroom, Bathroom, 1,320 sqft Retail on 0.00 Acres

Lauderdale, Edmonton, AB

\*\*\*\*NEW PRICING \*\*\* Unique Owner/User & Leasing Opportunities with unit sizes ranging from 1,249 sq.ft.±. Join Circle K and other prominent retailers in an exciting redevelopment that will serve as a retail gateway to the north side of Edmonton. Building 3: Offers exceptional visibility and naming signage plus up to 1,000+ sq.ft. of exclusive use area idea for child care operators. Excellent access with multiple access/egress points and exposure along 97 Street with 44,900± VPD. Various opportunities for grocery, restaurants, cafés, furniture, professional services, health and medical businesses.

## Exterior

Construction Mixed